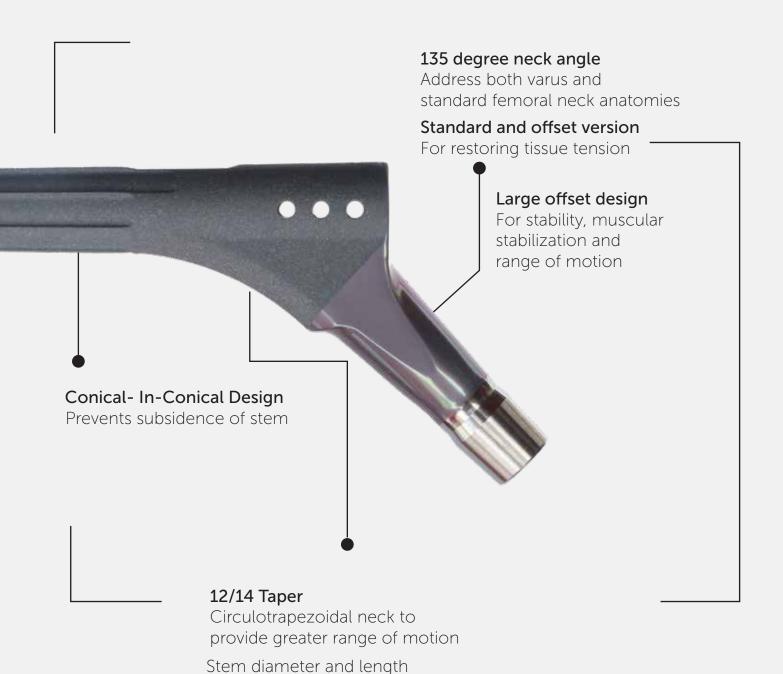

## Signature Long Revision Stem (LRS)

The uncemented Signature Long Revision Stem (LRS) has been designed by Biorad Medisys Pvt Ltd to provide excellent mechanical stability and secure long term fixation through biological fixation

A wide range of stem length and diameter provides stability