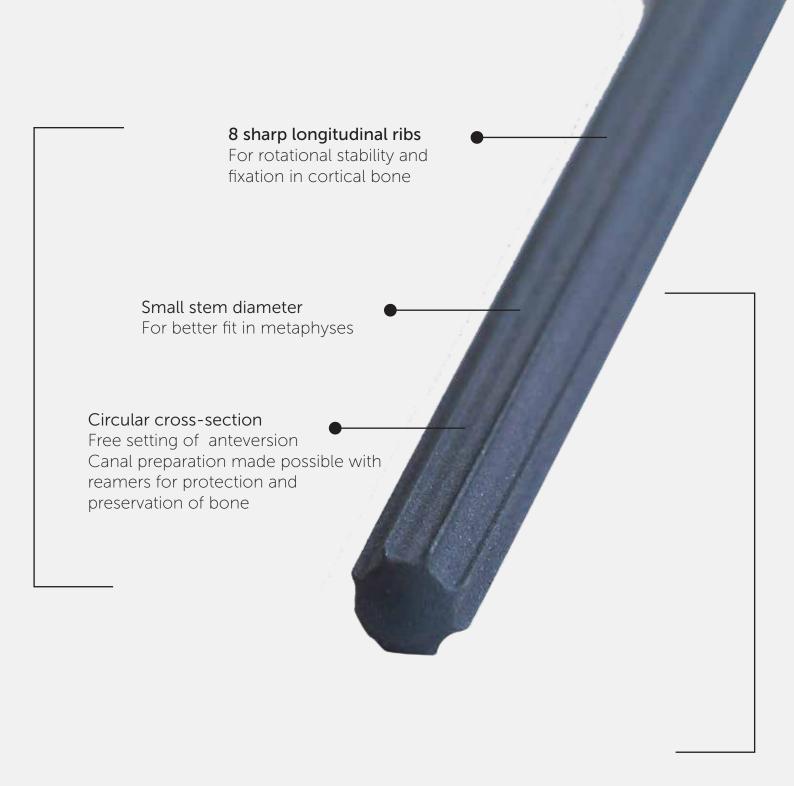

## Revision Redefined

**LONG REVISION STEM** 

## Signature Long Revision Stem (LRS)

The uncemented Signature Long Revision Stem (LRS) has been designed by Biorad Medisys Pvt Ltd to provide excellent mechanical stability and secure long term fixation through biological fixation









A wide range of stem length and diameter provides stability



## Specification

| Length | 200mm    | 245mm    | 275mm    |
|--------|----------|----------|----------|
| Ø mm   |          |          |          |
| 12     | <b>✓</b> | <b>✓</b> | NA       |
| 13     | <b>✓</b> | <b>✓</b> | NA       |
| 14     | <b>✓</b> | <b>✓</b> | <b></b>  |
| 15     | <b>✓</b> | <b>/</b> | <b>/</b> |
| 16     | <b>✓</b> | <b>/</b> | <b>/</b> |
| 17     | <b>✓</b> | <b>✓</b> | <b>/</b> |
| 18     | <b>✓</b> | <b>✓</b> | <b>/</b> |
| 19     | *        | *        | *        |
| 20     | *        | *        | *        |
| 21     | *        | *        | *        |