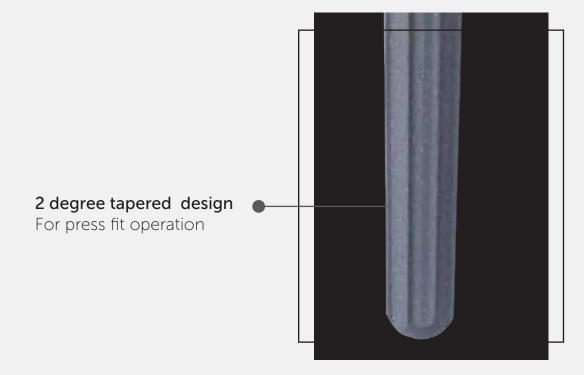

## Revision Redefined

**LONG REVISION STEM** 

## Signature Long Revision Stem (LRS)

The uncemented Signature Long Revision Stem (LRS) has been designed by Biorad Medisys Pvt Ltd to provide excellent mechanical stability and secure long term fixation through biological fixation









A wide range of stem length and diameter provides stability



## Specification

| Length | 200mm    | 245mm    | 275mm    |
|--------|----------|----------|----------|
| Ø mm   |          |          |          |
| 12     | <b>✓</b> | <b>✓</b> | NA       |
| 13     | <b>✓</b> | <b>✓</b> | NA       |
| 14     | <b>✓</b> | <b>✓</b> | <b></b>  |
| 15     | <b>✓</b> | <b>/</b> | <b>/</b> |
| 16     | <b>✓</b> | <b>/</b> | <b>/</b> |
| 17     | <b>✓</b> | <b>✓</b> | <b>/</b> |
| 18     | <b>✓</b> | <b>✓</b> | <b>/</b> |
| 19     | *        | *        | *        |
| 20     | *        | *        | *        |
| 21     | *        | *        | *        |