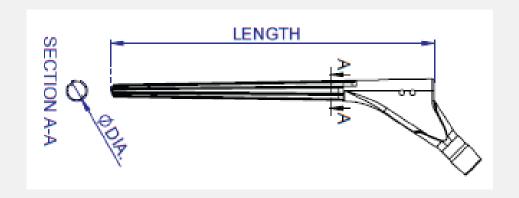

A wide range of stem length and diameter provides stability

## Specification

| Length | 200mm    | 245mm    | 275mm    |
|--------|----------|----------|----------|
| Ø mm   |          |          |          |
| 12     | <b>✓</b> | <b>✓</b> | NA       |
| 13     | <b>✓</b> | <b>✓</b> | NA       |
| 14     | <b>✓</b> | <b>✓</b> | <b></b>  |
| 15     | <b>✓</b> | <b>/</b> | <b>/</b> |
| 16     | <b>✓</b> | <b>/</b> | <b>/</b> |
| 17     | <b>✓</b> | <b>✓</b> | <b>/</b> |
| 18     | <b>✓</b> | <b>✓</b> | <b>/</b> |
| 19     | *        | *        | *        |
| 20     | *        | *        | *        |
| 21     | *        | *        | *        |