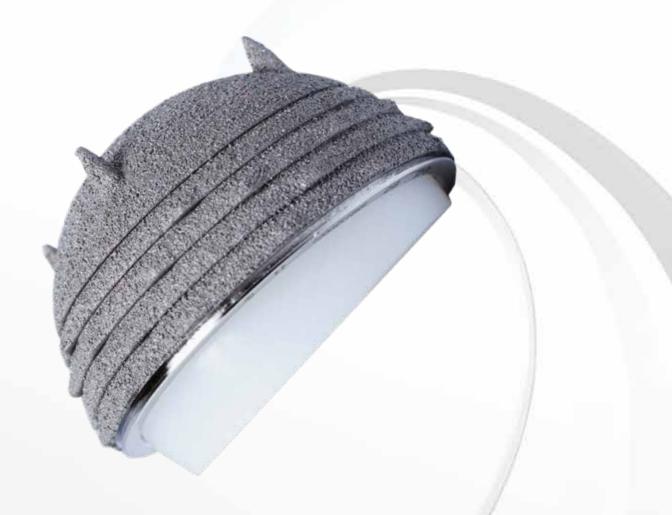

# **MOTION** REDEFINED

SIGNATURE® DUO
Dual Mobility Cup

Made in UK

### Signature DUO Dual Mobility Cup

**Signature DUO Dual Mobility System** by Biorad Medisys is designed to provide increased range of movement and to decrease the risk of dislocation. It is a prominent solution to both primary and revision **THA** reducing wear and enhancing stability without sacrificing natural movement

#### Signature DUO- Acetabular Cup