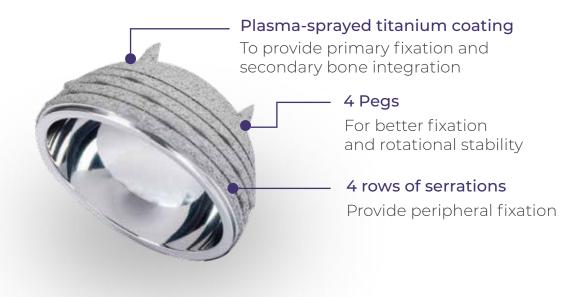

# **MOTION** REDEFINED



SIGNATURE® DUO
Dual Mobility Cup

Made in UK



### Signature DUO Dual Mobility Cup

**Signature DUO Dual Mobility System** by Biorad Medisys is designed to provide increased range of movement and to decrease the risk of dislocation. It is a prominent solution to both primary and revision **THA** reducing wear and enhancing stability without sacrificing natural movement

#### Benefits

- Reduced risk of dislocation
- Higher range of motion
- Reduced wear rate

#### Combining the best of two worlds



#### Signature DUO- Acetabular Cup



### Signature DUO- Neutral Liner



#### Signature DUO- Acetabular Cup



### Signature DUO- Neutral Liner



## Compatibility chart

| Signature DUO Cup<br>Porous coated Cup | Signature DUO<br>XLPE Poly Insert | CoCr Femoral Metal Head |     |
|----------------------------------------|-----------------------------------|-------------------------|-----|
|                                        |                                   | 22.2                    | 28  |
| 44                                     | 44/22.2-46/22.2                   | Yes                     |     |
| 46                                     |                                   |                         |     |
| 48                                     | 48/28-50/28                       | _                       | Yes |
| 50                                     |