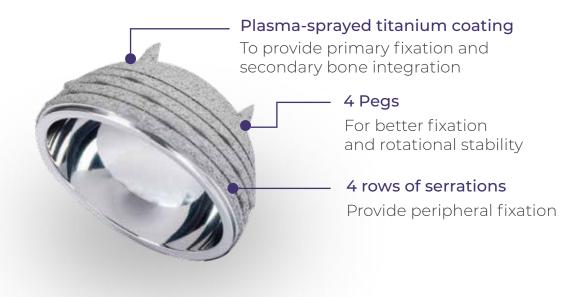

# **MOTION** REDEFINED



SIGNATURE® DUO
Dual Mobility Cup

Made in UK



### Signature DUO Dual Mobility Cup

**Signature DUO Dual Mobility System** by Biorad Medisys is designed to provide increased range of movement and to decrease the risk of dislocation. It is a prominent solution to both primary and revision **THA** reducing wear and enhancing stability without sacrificing natural movement

#### Benefits

- Reduced risk of dislocation
- Higher range of motion
- Reduced wear rate

#### Combining the best of two worlds



#### Signature DUO- Acetabular Cup



### Signature DUO- Neutral Liner



#### Signature DUO- Acetabular Cup



### Signature DUO- Neutral Liner



## Compatibility chart

| Signature DUO Cup<br>Porous coated Cup | Signature DUO<br>XLPE Poly Insert | CoCr Femoral Metal Head |     |
|----------------------------------------|-----------------------------------|-------------------------|-----|
|                                        |                                   | 22.2                    | 28  |
| 44                                     | 44/22.2-46/22.2                   | Yes                     |     |
| 46                                     |                                   |                         |     |
| 48                                     | 48/28-50/28                       | _                       | Yes