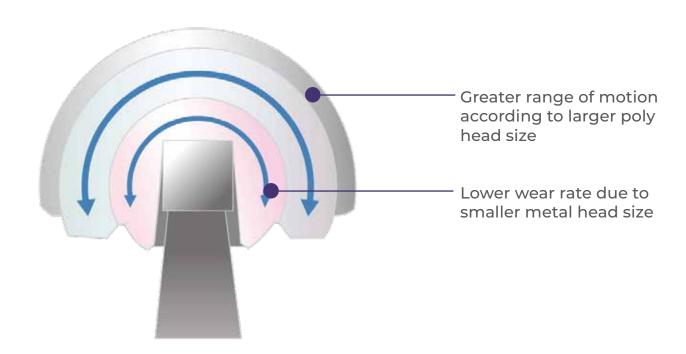

#### Benefits

- Reduced risk of dislocation
- Higher range of motion
- Reduced wear rate

#### Combining the best of two worlds