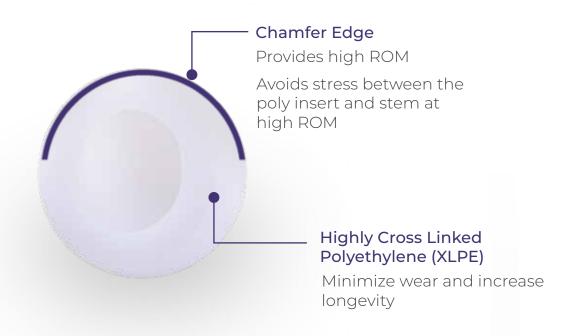

# **MOTION** REDEFINED



SIGNATURE® DUO
Dual Mobility Cup

Made in UK



### Signature DUO Dual Mobility Cup

**Signature DUO Dual Mobility System** by Biorad Medisys is designed to provide increased range of movement and to decrease the risk of dislocation. It is a prominent solution to both primary and revision **THA** reducing wear and enhancing stability without sacrificing natural movement

#### Benefits

- Reduced risk of dislocation
- Higher range of motion
- Reduced wear rate

#### Combining the best of two worlds



#### Signature DUO- Acetabular Cup



### Signature DUO- Neutral Liner



#### Signature DUO- Acetabular Cup



### Signature DUO- Neutral Liner



## Compatibility chart

| Signature DUO Cup<br>Porous coated Cup | Signature DUO<br>XLPE Poly Insert | CoCr Femoral Metal Head |     |
|----------------------------------------|-----------------------------------|-------------------------|-----|
|                                        |                                   | 22.2                    | 28  |
| 44                                     | 44/22.2-46/22.2                   | Yes                     |     |
| 46                                     |                                   |                         |     |
| 48                                     | 48/28-50/28                       | _                       | Yes |
| 50                                     |                                   |                         |