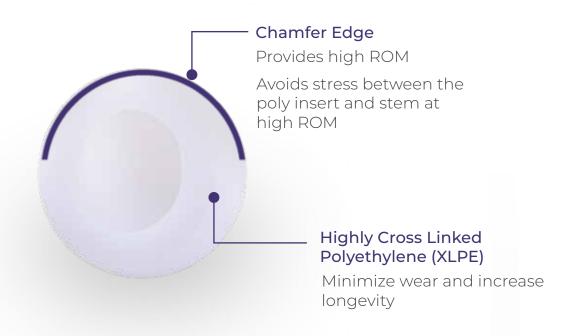

# **MOTION** REDEFINED



SIGNATURE® DUO
Dual Mobility Cup

Made in UK



### Signature DUO Dual Mobility Cup

**Signature DUO Dual Mobility System** by Biorad Medisys is designed to provide increased range of movement and to decrease the risk of dislocation. It is a prominent solution to both primary and revision **THA** reducing wear and enhancing stability without sacrificing natural movement

#### Benefits

- Reduced risk of dislocation
- Higher range of motion
- Reduced wear rate

#### Combining the best of two worlds



#### Signature DUO- Acetabular Cup



### Signature DUO- Neutral Liner



#### Signature DUO- Acetabular Cup



### Signature DUO- Neutral Liner



## Compatibility chart

| Signature DUO Cup<br>Porous coated Cup | Signature DUO<br>XLPE Poly Insert | CoCr Femoral Metal Head |     |
|----------------------------------------|-----------------------------------|-------------------------|-----|
|                                        |                                   | 22.2                    | 28  |
| 44                                     | 44/22.2-46/22.2                   | Yes                     |     |
| 46                                     |                                   |                         |     |
| 48                                     | 48/28-50/28                       | _                       | Yes |
| 50